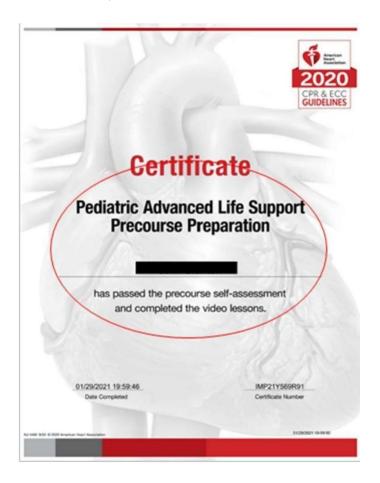

## PALS Pre-course Instructions 2020Guidelines

## **Mandatory Pre-Course Requirements for PALS**

- PALS Pre-course Self-Assessment and Pre-course Work. In addition to the Pre-Course Self-Assessment, the AHA now requires students to complete additional Pre-Course Work which consists of multiple videos. All students must provide a Certificate of Completion stating completion of the Precourse Self-Assessment and Precourse Work.
  - Visit <a href="https://www.showmecpr.com/">https://www.showmecpr.com/</a> and set-up/access your account.
    Search/add <a href="page-245">PALS Precourse Self-Assessment and Precourse Work</a>: <a href="https://www.showmecpr.com/courses-pals.php">https://www.showmecpr.com/courses-pals.php</a>
  - o Complete the requirements and evaluation.
  - Print your Certificate of Completion and bring to class or save as a PDF and email them to <a href="mailto:info@showmecpr.com">info@showmecpr.com</a>
    - Photographs of your test results cannot be accepted.
    - The Precourse Self-Assessment and Precourse Work is an AHA requirement and must be completed.