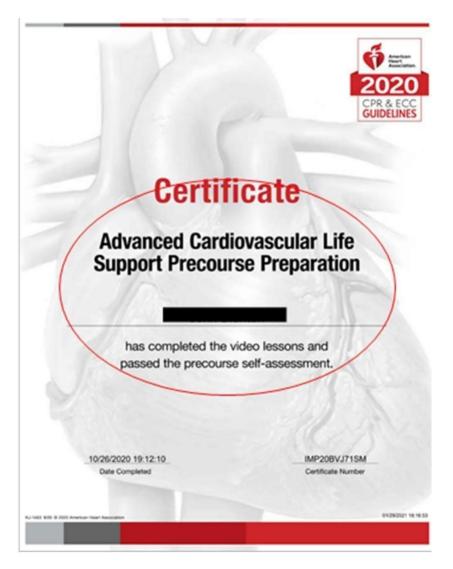

## **ACLS** Pre-course Intructions (2020Guidelines)

## **Mandatory Pre-Course Requirements for ACLS**

- ACLS Pre-course Self-Assessment and Pre-course Work. In addition to the Pre-Course Self-Assessment, the AHA now requires students to complete additional Pre-Course Work which consists of multiple videos. All students must provide a Certificate of Completion stating completion of the Precourse Self-Assessment and Precourse Work.
  - Visit <a href="https://www.showmecpr.com/">https://www.showmecpr.com/</a> and set-up/access your account.
  - Search/add ACLS Precourse Self-Assessment and Precourse Work: https://www.showmecpr.com/courses-pals.php
  - $\circ$  Complete the requirements and evaluation.
  - Print your Certificate of Completion and bring to class or save as a PDF and email them to <u>info@showmecpr.com</u>
    - Photographs of your test results cannot be accepted.
    - The Precourse Self-Assessment and Precourse Work is an AHA requirement and must be completed.